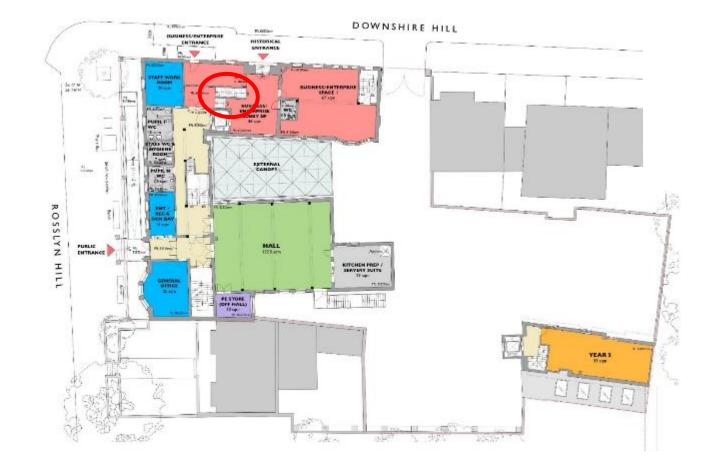

, formed in 2013, is a Free School rated 'Outstanding' by Ofsted









© 2019 Jones Lang LaSalle IP, Inc. All rights reserved.

#### Introduction

Abacus Belsize 1FE Primary School: Catchment Area



© 2019 Jones Lang LaSalle IP, Inc. All rights reserved.



Hampstead Police Station provides the nearest and most suitable site for Abacus Belsize Primary

#### Introduction

Abacus Belsize 1FE Primary School – We walk to school



















# **Background** Consultation Process

We have listened to feedback provided throughout the consultation process



Background Proposed Lower Ground Floor Plan



















External additions to be removed





#### **Proposed Ground Floor Plan**





#### **Proposed Ground Floor Plan**





#### Proposed Ground Floor Magistrates Stair







#### **Proposed Ground Floor** Police Stair







#### **Proposed First Floor Plan**







### **Magistrates Court**



#### **Proposed Ground Floor Plan**







### Transport Walking to school times





#### **Parent Testimonials**











# Thank you