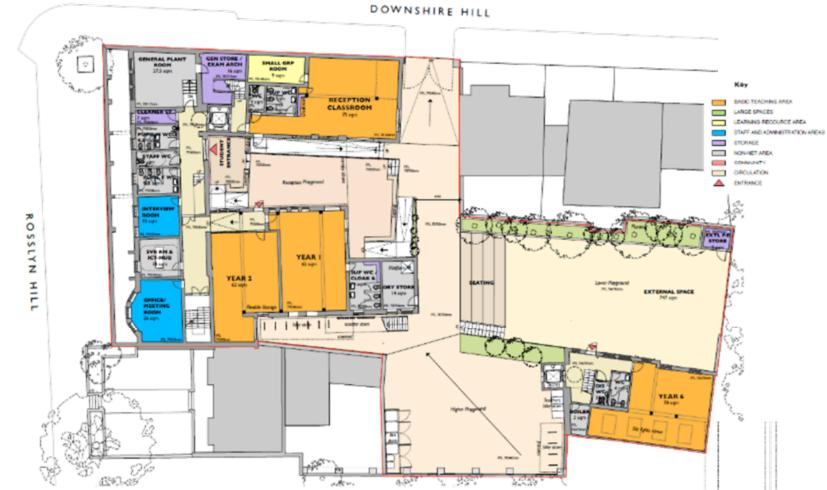

## Abacus Belsize Primary School Camden Development Management Forum

30/01/2019

#### Introduction Abacus Belsize 1FE Primary School





Abacus Belsize Primary, formed in 2013, is a Free School rated 'Outstanding' by Ofsted









© 2019 Jones Lang LaSalle IP, Inc. All rights reserved.

#### Introduction

Abacus Belsize 1FE Primary School: Catchment Area



© 2019 Jones Lang LaSalle IP, Inc. All rights reserved.



Hampstead Police Station provides the nearest and most suitable site for Abacus Belsize Primary

#### Introduction

Abacus Belsize 1FE Primary School – We walk to school



















# **Background** Consultation Process

We have listened to feedback provided throughout the consultation process



Background Proposed Lower Ground Floor Plan



















External additions to be removed





#### **Proposed Ground Floor Plan**





#### **Proposed Ground Floor Plan**





#### Proposed Ground Floor Magistrates Stair







#### **Proposed Ground Floor** Police Stair







#### **Proposed First Floor Plan**







### **Magistrates Court**



#### **Proposed Ground Floor Plan**







### Transport Walking to school times





#### **Parent Testimonials**











# Thank you