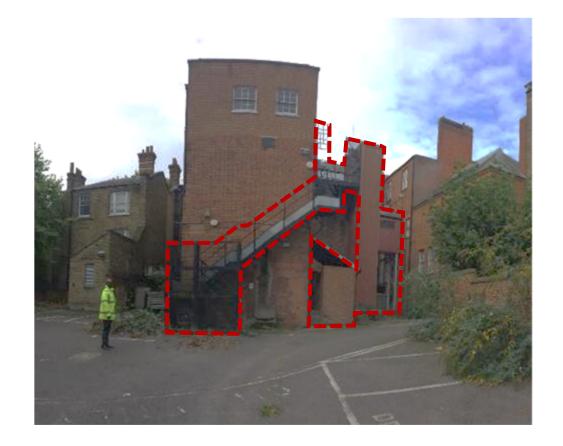

# **Background** Consultation Process

We have listened to feedback provided throughout the consultation process

Background Proposed Lower Ground Floor Plan

External additions to be removed