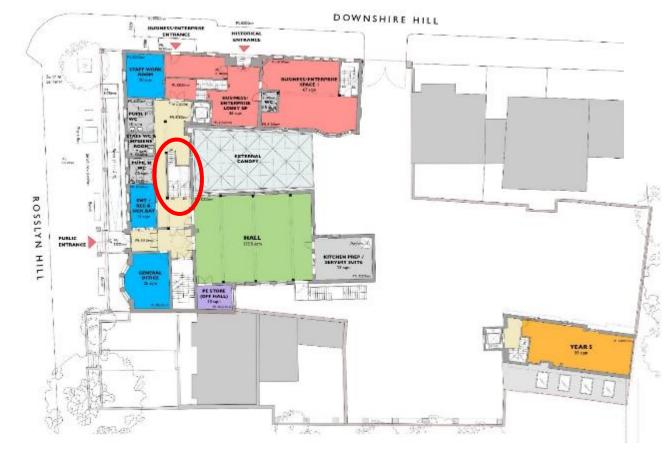

ng' by Ofsted









© 2019 Jones Lang LaSalle IP, Inc. All rights reserved.

#### Introduction

Abacus Belsize 1FE Primary School: Catchment Area



© 2019 Jones Lang LaSalle IP, Inc. All rights reserved.



Hampstead Police Station provides the nearest and most suitable site for Abacus Belsize Primary

#### Introduction

Abacus Belsize 1FE Primary School – We walk to school



















# **Background** Consultation Process

We have listened to feedback provided throughout the consultation process



Background Proposed Lower Ground Floor Plan



















External additions to be removed





#### **Proposed Ground Floor Plan**





#### **Proposed Ground Floor Plan**





#### Proposed Ground Floor Magistrates Stair







#### **Proposed Ground Floor** Police Stair







#### **Proposed First Floor Plan**







### **Magistrates Court**



#### **Proposed Ground Floor Plan**







### Transport Walking to school times





#### **Parent Testimonials**











# Thank you