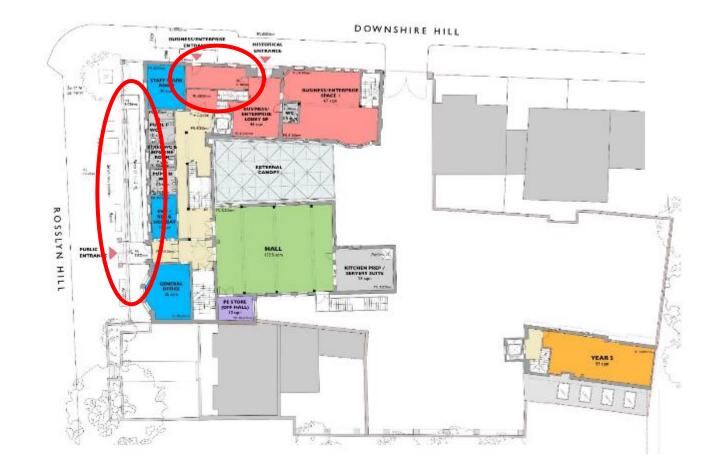

lsize 1FE Primary School





Abacus Belsize Primary, formed in 2013, is a Free School rated 'Outstanding' by Ofsted









© 2019 Jones Lang LaSalle IP, Inc. All rights reserved.

#### Introduction

Abacus Belsize 1FE Primary School: Catchment Area



© 2019 Jones Lang LaSalle IP, Inc. All rights reserved.



Hampstead Police Station provides the nearest and most suitable site for Abacus Belsize Primary

#### Introduction

Abacus Belsize 1FE Primary School – We walk to school



















# **Background** Consultation Process

We have listened to feedback provided throughout the consultation process



Background Proposed Lower Ground Floor Plan



















External additions to be removed





#### **Proposed Ground Floor Plan**





#### **Proposed Ground Floor Plan**





#### Proposed Ground Floor Magistrates Stair







#### **Proposed Ground Floor** Police Stair







#### **Proposed First Floor Plan**







### **Magistrates Court**



#### **Proposed Ground Floor Plan**







### Transport Walking to school times





#### **Parent Testimonials**











# Thank you