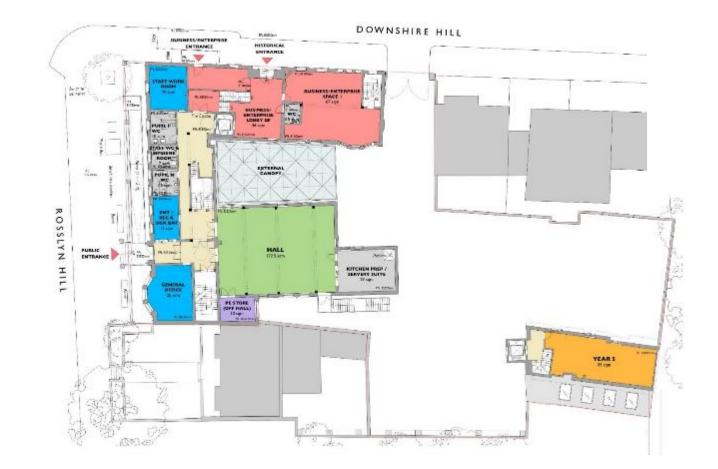

e 1FE Primary School: Catchment Area



© 2019 Jones Lang LaSalle IP, Inc. All rights reserved.



Hampstead Police Station provides the nearest and most suitable site for Abacus Belsize Primary

#### Introduction

Abacus Belsize 1FE Primary School – We walk to school



















# **Background** Consultation Process

We have listened to feedback provided throughout the consultation process



Background Proposed Lower Ground Floor Plan



















External additions to be removed





#### **Proposed Ground Floor Plan**





#### **Proposed Ground Floor Plan**





#### Proposed Ground Floor Magistrates Stair







#### **Proposed Ground Floor** Police Stair







#### **Proposed First Floor Plan**







### **Magistrates Court**



#### **Proposed Ground Floor Plan**







### Transport Walking to school times





#### **Parent Testimonials**











# Thank you