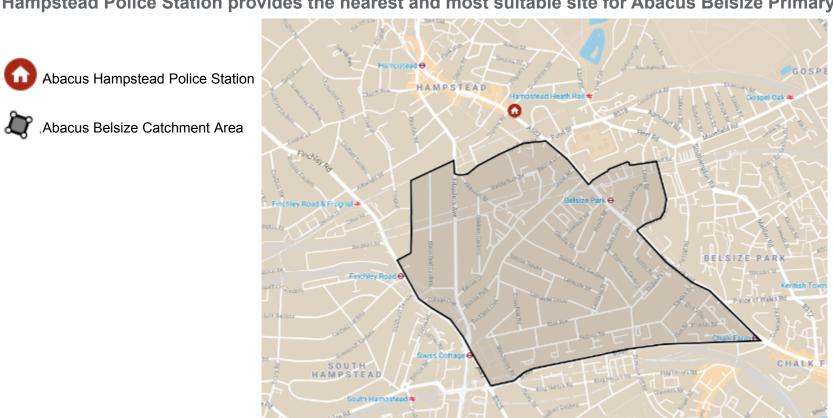

#### Introduction

Abacus Belsize 1FE Primary School: Catchment Area

© 2019 Jones Lang LaSalle IP, Inc. All rights reserved.

Hampstead Police Station provides the nearest and most suitable site for Abacus Belsize Primary