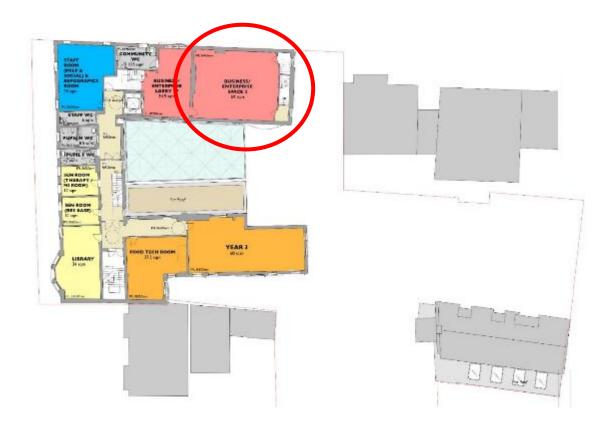

LaSalle IP, Inc. All rights reserved.

#### Introduction

Abacus Belsize 1FE Primary School: Catchment Area



© 2019 Jones Lang LaSalle IP, Inc. All rights reserved.



Hampstead Police Station provides the nearest and most suitable site for Abacus Belsize Primary

#### Introduction

Abacus Belsize 1FE Primary School – We walk to school



















# **Background** Consultation Process

We have listened to feedback provided throughout the consultation process



Background Proposed Lower Ground Floor Plan



















External additions to be removed





#### **Proposed Ground Floor Plan**





#### **Proposed Ground Floor Plan**





#### Proposed Ground Floor Magistrates Stair







#### **Proposed Ground Floor** Police Stair







#### **Proposed First Floor Plan**







### **Magistrates Court**



#### **Proposed Ground Floor Plan**







### Transport Walking to school times





#### **Parent Testimonials**











# Thank you