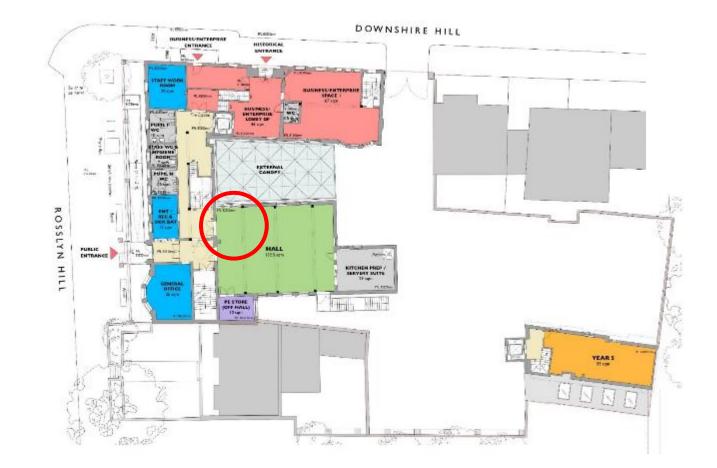

30/01/2019

#### Introduction Abacus Belsize 1FE Primary School





Abacus Belsize Primary, formed in 2013, is a Free School rated 'Outstanding' by Ofsted









© 2019 Jones Lang LaSalle IP, Inc. All rights reserved.

#### Introduction

Abacus Belsize 1FE Primary School: Catchment Area



© 2019 Jones Lang LaSalle IP, Inc. All rights reserved.



Hampstead Police Station provides the nearest and most suitable site for Abacus Belsize Primary

#### Introduction

Abacus Belsize 1FE Primary School – We walk to school



















# **Background** Consultation Process

We have listened to feedback provided throughout the consultation process



Background Proposed Lower Ground Floor Plan



















External additions to be removed





#### **Proposed Ground Floor Plan**





#### **Proposed Ground Floor Plan**





#### Proposed Ground Floor Magistrates Stair







#### **Proposed Ground Floor** Police Stair







#### **Proposed First Floor Plan**







### **Magistrates Court**



#### **Proposed Ground Floor Plan**







### Transport Walking to school times





#### **Parent Testimonials**











# Thank you