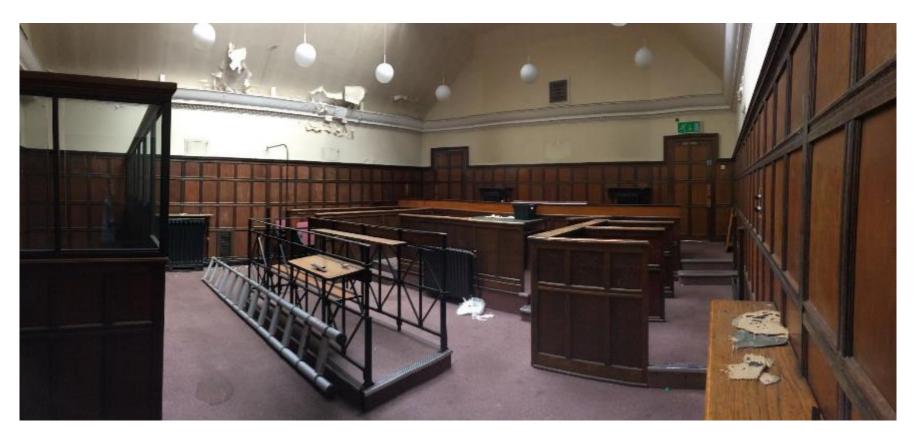

served.

#### Introduction

Abacus Belsize 1FE Primary School: Catchment Area



© 2019 Jones Lang LaSalle IP, Inc. All rights reserved.



Hampstead Police Station provides the nearest and most suitable site for Abacus Belsize Primary

#### Introduction

Abacus Belsize 1FE Primary School – We walk to school



















# **Background** Consultation Process

We have listened to feedback provided throughout the consultation process



Background Proposed Lower Ground Floor Plan



















External additions to be removed





#### **Proposed Ground Floor Plan**





#### **Proposed Ground Floor Plan**





#### Proposed Ground Floor Magistrates Stair







#### **Proposed Ground Floor** Police Stair







#### **Proposed First Floor Plan**







### **Magistrates Court**



#### **Proposed Ground Floor Plan**







### Transport Walking to school times





#### **Parent Testimonials**











# Thank you