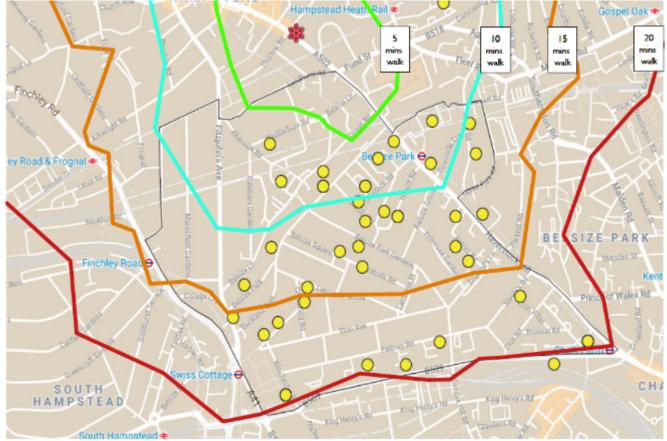

#### Introduction

Abacus Belsize 1FE Primary School: Catchment Area

© 2019 Jones Lang LaSalle IP, Inc. All rights reserved.

Hampstead Police Station provides the nearest and most suitable site for Abacus Belsize Primary

#### Introduction

Abacus Belsize 1FE Primary School – We walk to school

### Transport Walking to school times