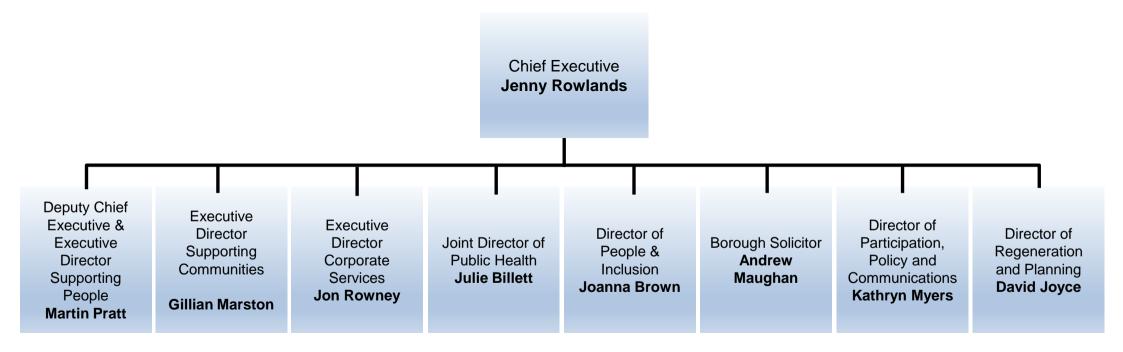

## **Camden Council top level structure chart**







|                                              |                                                               | Executive Director sup<br>Gillian M                              |                                                                   |                                                                                                                 |                                                   |
|----------------------------------------------|---------------------------------------------------------------|------------------------------------------------------------------|-------------------------------------------------------------------|-----------------------------------------------------------------------------------------------------------------|-------------------