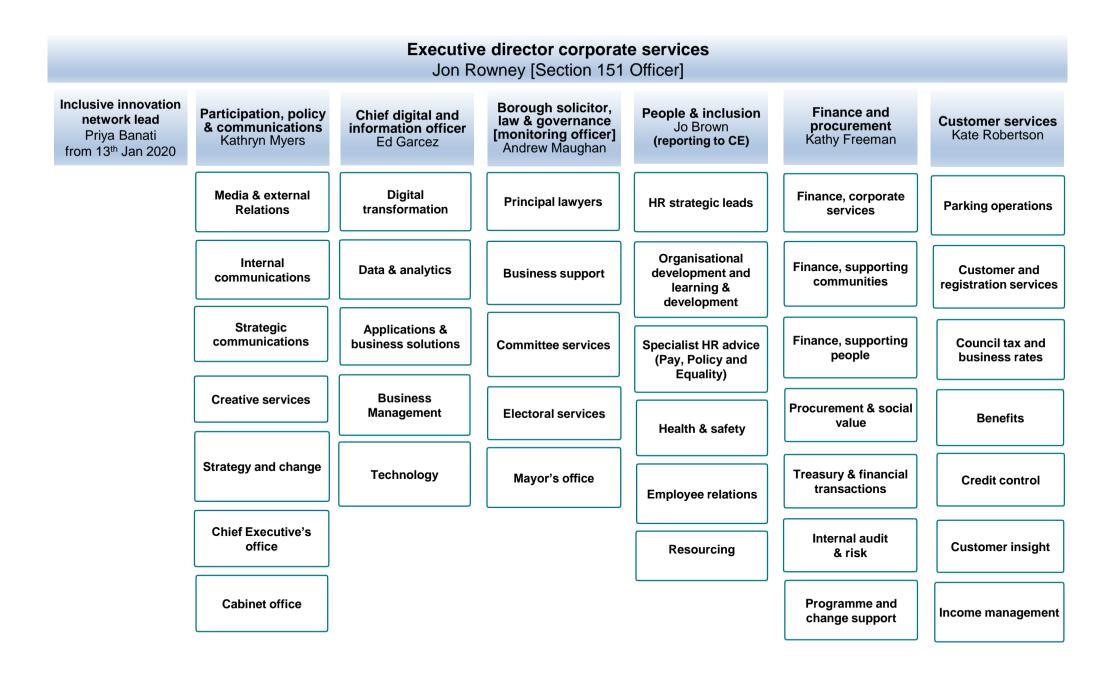

## **Camden Council top level structure chart**







|                                              |                                                               | Executive Director sup<br>Gillian M                              |                                                                   |                                                                                                                 |                                                   |
|----------------------------------------------|---------------------------------------------------------------|------------------------------------------------------------------|-------------------------------------------------------------------|-----------------------------------------------------------------------------------------------------------------|---------------------