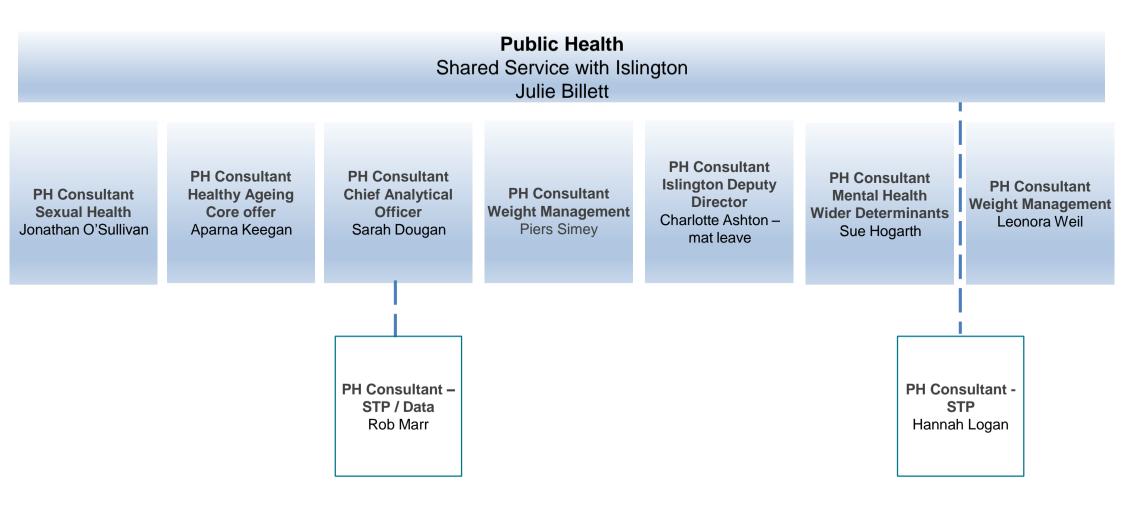

|
|                                                                   |                                                                        |                                                          | Mental Health<br>social work                                                   |                                                                           |                                |
|                                                                   |                                                                        |                                                          | Camden & Islington<br>Foundation Trust                                         |                                                                           |                                |